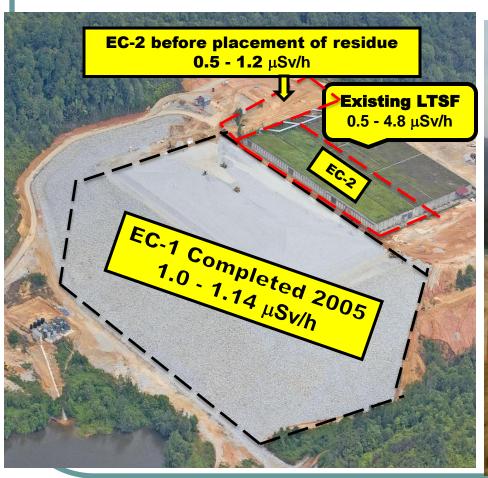

## Phase 1: Plant Decommissioning & Decontamination (D&D)

- Started work May 2003
- Declared as clean and decontaminated area by AELB 2006
- Scope

- excavation of contaminated soils
- ❖construction of Engineered Cell (EC-1)

## Phase 2: LTSF D&D

- Construction started in 1987
- Placement of ARE residue began in 1989

# RADIATION MONITORING ONSITE: LTSF, EC1 & EC2