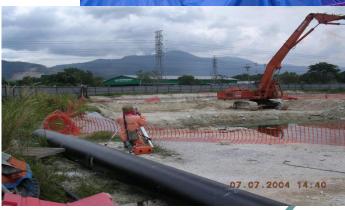

## Phase 1: Plant Decommissioning & Decontamination (D&D)

- Started work May 2003
- Declared as clean and decontaminated area by AELB 2006
- Scope

- excavation of contaminated soils
- ❖construction of Engineered Cell (EC-1)

## Summary

The monitoring results showed that the average external dose rate is well below limit for a member of the public.