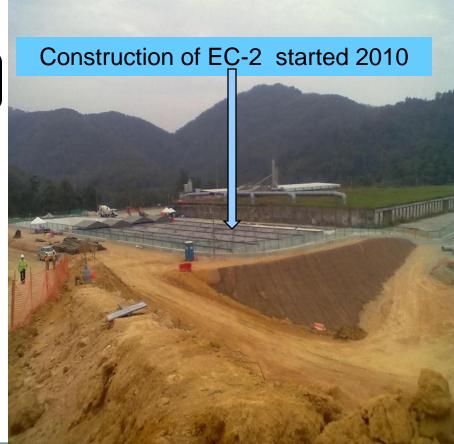

## Phase 2: LTSF D&D

- Construction started in 1987
- Placement of ARE residue began in 1989

# RADIATION MONITORING ONSITE: LTSF, EC1 & EC2