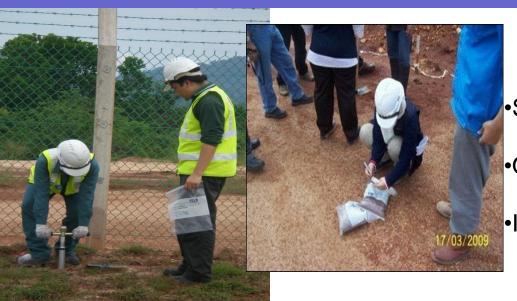

### Radiological Monitoring Program

17/03/2009

- Started since 1985
- Onsite and offsite (2 km 10 km)
- •Includes:
  - ✓ External radiation (TLD, survey meter
  - √ Water (groundwater, surface water)
  - ✓Soil
  - ✓ Vegetation
  - ✓ Radon & Thoron
  - ✓ Air particulates
- Monthly, daily and quarterly sampling