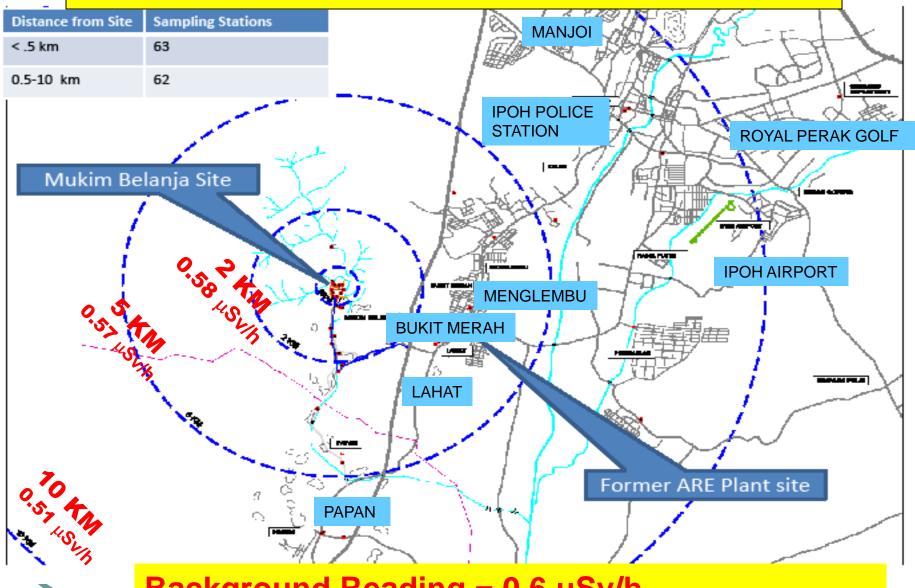

#### RADIATION MONITORING OFFSITE

Background Reading = 0.6 µSv/h Annual Report 1983 Jabatan Kajibumi Malaysia

## Summary

The monitoring results showed that the average external dose rate is well below limit for a member of the public.